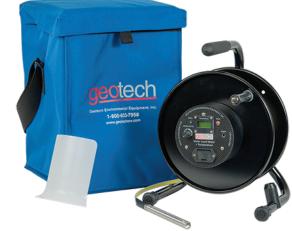

y in the field
- Highly accurate HDPE coated steel tape marked in engineering or metric increments
- Field replaceable 5%" (1.59cm) probe with stainless steel conductors for durability
- · Adjustable sensitivity to prevent false triggering
- Audible and visible alarms activated when the probe makes contact with water
- Easily replaced 9 volt battery
- Water resistant padded carrying case to protect instrument
- Optional tape weight helps sink probe into a deep or crooked well



Geotech Water Level Meter + Temperature Face Plate

5/8" (1.59cm) Field Replaceable Probe

### CALL GEOTECH TODAY (800) 833-7958

#### Geotech Environmental Equipment, Inc.

2650 East 40th Avenue • Denver, Colorado 80205 (303) 320-4764 • FAX (303) 322-7242 email: sales@geotechenv.com • website: www.geotechenv.com



Water Level Meters

Geotech Water Level Meter + Temperature and Padded Carry Case

# **SPECIFICATIONS**

| Size:                | 100'-500' Reel  | 15" H x 11.5" W x 10.5" D<br>(38cm H x 29cm W x 27cm D) |
|----------------------|-----------------|---------------------------------------------------------|
|                      | 750'-1000' Reel | 15" H x 11.5" W x 14.5" D<br>(38cm H x 29cm W x 37cm D) |
|                      | Probe           | 5⁄8" O.D. x 6 ⅓" L (1.59cm O.D. x 15.56cm L)            |
| Length & 100' (30 m) |                 |                                                         |
| Weight               | · · ·           |                                                         |
|                      | 300' (100 m)    |