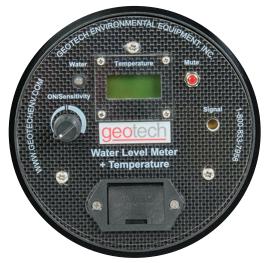

Geotech Water Level Meter + Temperature Face Plate

5/8" (1.59cm) Field Replaceable Probe