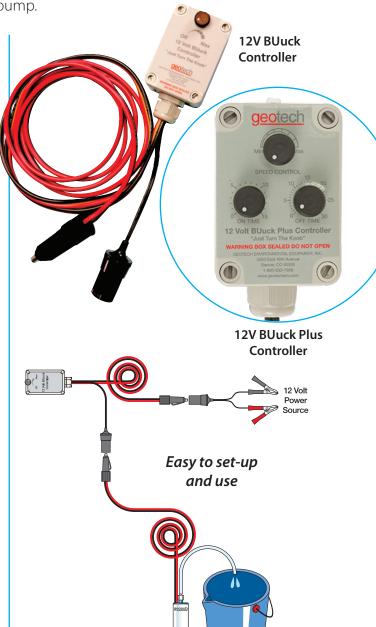

# 12 Volt BUuck & BUuck Plus Controllers

BUuck-series controllers enable variable flow control of 12V DC electric submersible pumps. Designed to operate in combination with GeoSquirt purge pumps, these controllers feature an accurate and smooth flow control, over current and reverse polarity protection. The BUuck Plus model adds adjustable On/Off timers that enhance operational control while extending the life of the pump.

#### **FEATURES**

- Rugged field-rated enclosure
- · Continuous operation mode
- · Round 12 DC connectors standard
- Extended 12 feet of cable from power source to pump connector
- · Variable speed control
- Variable On/Off timer (BUuck Plus)

## **OPERATION**

- 1. Make sure knob is in **OFF** position.
- 2. Connect to pump.
- 3. Connect to 12V DC source.
- 4. Turn the knob clockwise to increase water flow and counterclockwise to decrease flow. Full counter-clockwise turns controller off.
- 5. Fault Protection Reset: Identify and correct fault source then push resettable circuit breaker button back in.
- 6. Set ON/OFF Timers (BUuck Plus only).

#### **SPECIFICATIONS**

| Input Voltage Range              | 10-18 Volt DC                                                                                                                                               |
|----------------------------------|-------------------------------------------------------------------------------------------------------------------------------------------------------------|
| Volt Out Range                   | 0 — Vin                                                                                                                                                     |
| Amp Out (Max)                    | 15A                                                                                                                                                         |
| Fault Current Output             | 16A                                                                                                                                                         |
| Storage Temp                     | -4°F to 185°F (-20°C to 85°C)                                                                                                                               |
| Operational Temp                 | -4°F to 122°F (-20°C to 50°C)                                                                                                                               |
| Controller Dimensions            | 3.75" H x 2.5" W x 2.125" D                                                                                                                                 |
| Cable Length                     | 12 feet (12AWG)                                                                                                                                             |
| Connectors                       | Input: Male Round 12V Connector (direct to CLA) Female Round 12V to Alligator Clip Adapter (direct to battery terminals) Output: Female Round 12V Connector |
| Timer Range<br>(Plus Model Only) | RUN 0-15 minutes / OFF 0-30 minutes                                                                                                                         |