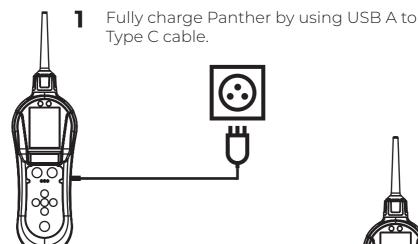

## Panther Standard and PRO

Quick Start Guide



Press and hold the on/off button for 5 seconds to switch the instrument on/off.



**3** During the instruments 'start up', Panther will automatically zero.



## Panther Standard and PRO

Quick Start Guide

4 If necessary, adjust your instrument's configuration directly from your device or via ION PC. For more information, please refer to the instrument manual.





**5** Bump test and calibrate Panther using a CalCheck (p/n A-21500) before use. The full calibration process can found within the user manual.





Scan the QR code or visit <a href="https://www.ionscience.com">www.ionscience.com</a> to extend your instrument warranty to 2 years!