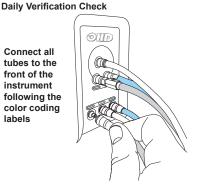

## QUICK START GUIDE

SCAN OR CLICK HERE TO CONTACT US

Air-Met Scientific www.airmet.com.au

Connect power supply and turn on instrument

Connect all tubes to the front of the instrument following the color coding labels