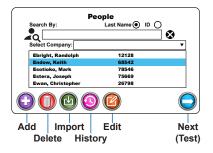

## Remove 3 bottom hoses when complete

5 Select or enter test subject and press next

Prop open or remove inhalation valves (when valves are present on mask)

7 Prepare Mask: Prop. cr

Enter all specified test information 6