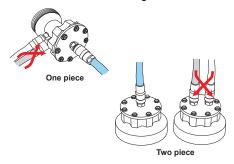

Connect tubes to adapter(s). The gray and 9 Connect tubes to adaption (1) clear tubes are interchangeable

Follow the on-screen instructions to proceed through the test.

Follow on-screen instructions

End of test, operator and employee sign