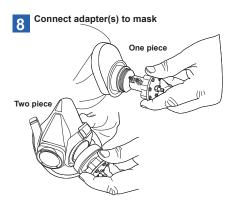

Connect tubes to adapter(s). The gray and 9 Connect tubes to adaption (1) clear tubes are interchangeable

Follow the on-screen instructions to proceed through the test.

Follow on-screen instructions

End of test, operator and employee sign