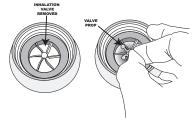

## Remove 3 bottom hoses when complete

5 Select or enter test subject and press next

Prop open or remove inhalation valves (when valves are present on mask)

7 Prepare Mask: Prop. cr

Enter all specified test information 6

| 15 | Replace the                  |
|----|------------------------------|
|    | Replace the<br>the valve pro |

inhalation valve or remove op that was placed at the beginning of the test

The Next arrow will lead to the next test