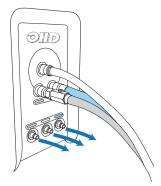

Connect tubes to adapter(s). The gray and 9 Connect tubes to adaption (1) clear tubes are interchangeable

Follow the on-screen instructions to proceed through the test.

Follow on-screen instructions

End of test, operator and employee sign