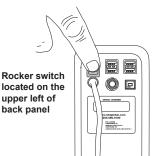

## QUICK START GUIDE

SCAN OR CLICK HERE TO CONTACT US

Air-Met Scientific www.airmet.com.au

Connect power supply and turn on instrument

Connect all tubes to the front of the instrument following the color coding labels