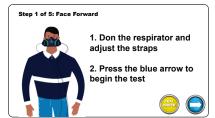

## **Initial Setup**

You can change any of these settings at any time in the settings menu.

Press the arrow to proceed to set up regulation, respirators, and operators.

You can exit at any time by pressing the "X" icon on the following screens.