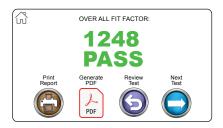

**13** Confirm the mask size and model to proceed

| Overall Fit Factor:<br>2702 Pass |            |             |                |  |
|----------------------------------|------------|-------------|----------------|--|
| Step                             | Fit Factor | Leak Rate   | 3M 6000 Series |  |
| Step 1                           | 2972       | 31.3 cc/min | Medium         |  |
| Step 2                           | 3011       | 30.9 cc/min | APR Half       |  |
| Step 3                           | 2644       | 35.2 cc/min |                |  |
| Step 4                           | 2824       | 32.0 cc/min |                |  |
| Step 5                           | 2897       | 32.1 cc/min |                |  |