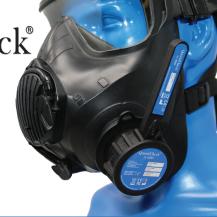

## HOW THE QUANTICHECK® WORKS

The QuantiCheck is the first quantitative user seal check device. The user engages the QuantiCheck, takes a comfortable breath and holds. At the lowest point of the negative pull, the system starts a calculation which is a proprietary algorithm that measures pressure loss from the respirator. The system simply indicates that the weakest point will be the required air entry point into the mask. The system is a static user seal check indicating the fit of the mask at the point in time the system is used.

#### **Engineered for Fit**

Performance is at the heart of what we do. Used in conjunction with an approved Fit Test program the QuantiCheck is designed to indicate to the user that an adequate seal has been made, or if adjustments are needed every time the mask is worn. The system checks not only the face seal but the whole mask system for breaches or integrity issues that could cause leaks during use.

#### Instantaneous Feedback

Visible green or red light indicates if the user has an adequate fit. Achieve confidence in your protection every time.