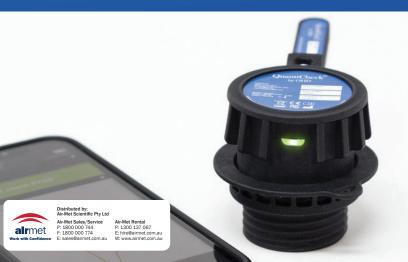

# INTRODUCING THE OHD QUANTICHECK®

The world's first quantitative user seal check device

## HOW THE QUANTICHECK® WORKS

The QuantiCheck is the first quantitative user seal check device. The user engages the QuantiCheck, takes a comfortable breath and holds. At the lowest point of the negative pull, the system starts a calculation which is a proprietary algorithm that measures pressure loss from the respirator. The system simply indicates that the weakest point will be the required air entry point into the mask. The system is a static user seal check indicating the fit of the mask at the point in time the system is used.

#### Instantaneous Feedback

Visible green or red light indicates if the user has an adequate fit. Achieve confidence in your protection every time.