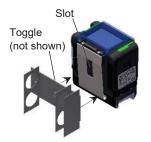

863 Valley View Road, Eighty Four, PA 15330 724-941-9701 skcinc.com

Impinger Holders for AirChek TOUCH, Essential, and Connect Sample Pumps Cat. Nos. 225-20-03 and 225-20-04 Operating Instructions

Attach Double Glass Midget Impinger Holder Cat. No. 225-20-03 or Single PFA Impinger Holder Cat. No. 225-20-04 to your AirChek<sup>®</sup> TOUCH, Essential, or Connect pump as follows (*Cat. No. 225-20-03 holder is shown*):

1. Turn the holder on its side and insert the toggle on the back into the slot in the pump belt clip.

2. Rotate the holder 90 degrees so that the toggle catches securely inside either side of the slot and the bottom plate of the holder is parallel with the bottom of the pump.