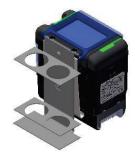

863 Valley View Road, Eighty Four, PA 15330 724-941-9701 skcinc.com

Impinger Holders for AirChek TOUCH, Essential, and Connect Sample Pumps Cat. Nos. 225-20-03 and 225-20-04 Operating Instructions

Attach Double Glass Midget Impinger Holder Cat. No. 225-20-03 or Single PFA Impinger Holder Cat. No. 225-20-04 to your AirChek<sup>®</sup> TOUCH, Essential, or Connect pump as follows (*Cat. No. 225-20-03 holder is shown*):

1. Turn the holder on its side and insert the toggle on the back into the slot in the pump belt clip.

2. Rotate the holder 90 degrees so that the toggle catches securely inside either side of the slot and the bottom plate of the holder is parallel with the bottom of the pump.