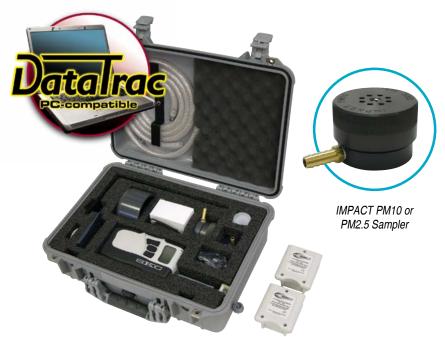

## **DPS Deployable Particulate Sampler System**

Ambient and Indoor PM10 or PM2.5 Sampling

- 24-hour ambient PM10 or PM2.5 sampling
- Compact and portable only one case!
  - Weighs only 13 pounds (5.9 kg)

## Modular components and quick-connect tubing for fast setup

- Disposable ready-to-use impaction discs no cleaning or greasing
- Convenient filter cassette and opener for fast media changes
- Program pump for unattended sample runs
- Quick-mount bracket for installing sampling head virtually anywhere
- Patented<sup>‡</sup> IMPACT sampling head available for PM10 or PM2.5

| DPS System** includes Leland Legacy sample pump with connection case, charger (100-240 V), 2 external battery assemblies with adapters (packaged separately), IMPACT sampling head, 2 filter cassettes, calibration adapter, rain cover for sampling head, 25 disposable impaction discs (limited shelf-life), filter cassette opener, tubing with quick-connect fitting, and mounting bracket, in a heavy-duty lockable carry case  Collection Filters for DPS System (not supplied with system) Select a filter based on your application; required for sampling  Quartz Filters, 47 mm, Tissuquartz, 432 µm thick  25 pk 225-18  Sampling Heads/Replacement Parts  IMPACT Sampler includes filter cassette, calibration adapter, and rain cover for sampler; requires collection media (see above) and impaction  PM2.5  Substrate (see below) sold separately  IMPACT Sampler Inlet Only  Impaction Discs, 37 mm, pre-oiled, ready to use, disposable, required for sampling, limited shelf-life  25  225-38  225-39  225-39  225-39  225-39  225-39  225-39  225-39  225-39  225-39  225-39  225-39  225-39  225-39  225-39  225-39  225-39  225-39  225-39  225-39  225-39  225-39  225-39  225-39  225-39  225-39  225-39  225-39  225-39  225-39  225-39  225-39  225-39  225-39  225-39  225-39  225-39  225-39  225-39  225-39  225-39  225-39  225-39  225-39  225-39  225-39  225-39  225-39  225-39  225-39  225-39  225-39  225-39  225-39  225-39  225-39  225-39  225-39  225-39  225-39  225-39  225-39  225-39  225-39  225-39  225-39  225-39  225-39  225-39  225-39  225-39  225-39  225-39  225-39  225-39  225-39  225-39  225-39  225-39  225-39  225-39  225-39  225-39  225-39  225-39  225-39  225-39  225-39  225-39  225-39  225-39  225-39  225-39  225-39  225-39  225-39  225-39  225-39  225-39  225-39  225-39  225-39  225-39  225-39  225-39  225-39  225-39  225-39  225-39  225-39  225-39  225-39  225-39  225-39  225-39  225-39  225-39  225-39  225-39  225-39  225-39  225-39  225-39  225-39  225-39  225-39  225-39  225-39  225-39  225-39  225-39  225-39  225-39  225-39  225- | Outside a let annual to                                                                                                                                                                                                                                                                                                                                                                                                                            |             |                      |
|--------------------------------------------------------------------------------------------------------------------------------------------------------------------------------------------------------------------------------------------------------------------------------------------------------------------------------------------------------------------------------------------------------------------------------------------------------------------------------------------------------------------------------------------------------------------------------------------------------------------------------------------------------------------------------------------------------------------------------------------------------------------------------------------------------------------------------------------------------------------------------------------------------------------------------------------------------------------------------------------------------------------------------------------------------------------------------------------------------------------------------------------------------------------------------------------------------------------------------------------------------------------------------------------------------------------------------------------------------------------------------------------------------------------------------------------------------------------------------------------------------------------------------------------------------------------------------------------------------------------------------------------------------------------------------------------------------------------------------------------------------------------------------------------------------------------------------------------------------------------------------------------------------------------------------------------------------------------------------------------------------------------------------------------------------------------------------------------------------------------------------|----------------------------------------------------------------------------------------------------------------------------------------------------------------------------------------------------------------------------------------------------------------------------------------------------------------------------------------------------------------------------------------------------------------------------------------------------|-------------|----------------------|
| aged separately), IMPACT sampling head, 2 filter cassettes, calibration adapter, rain cover for sampling head, 25 disposable impaction discs (limited shelf-life), filter cassette opener, tubing with quick-connect fitting, and mounting bracket, in a heavy-duty lockable carry case  Collection Filters for DPS System (not supplied with system) Select a filter based on your application; required for sampling  Quartz Filters, 47 mm, Tissuquartz, 432 µm thick  25 pk 225-18  ENTEE Filters, 47 mm, 2.0-µm pore size, with PMP support ring  Sampling Heads/Replacement Parts  IMPACT Sampler includes filter cassette, calibration adapter, and rain cover for sampler; requires collection media (see above) and impaction  PM2.5  ENTEE Filters, 47 mm, 2.0-µm pore size, with PMP support ring  Sampling Heads/Replacement Parts  IMPACT Sampler includes filter cassette, calibration adapter, and rain cover for sampler; requires collection media (see above) and impaction  PM2.5  PM1.0  225-39  PM1.0  PM2.5  P | Ordering Information                                                                                                                                                                                                                                                                                                                                                                                                                               |             | Cat. No.             |
| Collection Filters for DPS System (not supplied with system) Select a filter based on your application; required for sampling  Quartz Filters, 47 mm, Tissuquartz, 432 µm thick  PTFE Filters, § 47 mm, 2.0-µm pore size, with PMP support ring  Sampling Heads/Replacement Parts  IMPACT Sampler includes filter cassette, calibration adapter, and rain cover for sampler; requires collection media (see above) and impaction  PM2.5  PM10  225-39  PM10  225-39  PM2.5  PM2. | <b>DPS System**</b> includes Leland Legacy sample pump with connection case, charger (100-240 V), 2 external battery assemblies with adapters (packaged separately), IMPACT sampling head, 2 filter cassettes, calibration adapter, rain cover for sampling head, 25 disposable impaction discs ( <i>limited shelf-life</i> ) filter cassette opener, tubing with quick-connect fitting, and mounting bracket in a heavy-duty lockable carry case. |             | 100-3901<br>100-3903 |
| Quartz Filters, 47 mm, Tissuquartz, 432 µm thick PTFE Filters, § 47 mm, 2.0-µm pore size, with PMP support ring Sampling Heads/Replacement Parts IMPACT Sampler includes filter cassette, calibration adapter, and rain cover for sampler; requires collection media (see above) and impaction PM2.5 225-38 substrate (see below) sold separately IMPACT Sampler Inlet Only PM2.5 P5420 PM10 225-39 Impaction Discs, 37 mm, pre-oiled, ready to use, disposable, required for sampling, limited shelf-life 25 225-39 Filter Cassette, required for sampling Accessories Petri Dish Slide, for filter transport 100 225-2-                                                                                                                                                                                                                                                                                                                                                                                                                                                                                                                                                                                                                                                                                                                                                                                                                                                                                                                                                                                                                                                                                                                                                                                                                                                                                                                                                                                                                                                                                                      |                                                                                                                                                                                                                                                                                                                                                                                                                                                    | 1 MZ.O Tele | 100 0000             |
| PTFE Filters,§ 47 mm, 2.0-µm pore size, with PMP support ring  Sampling Heads/Replacement Parts  IMPACT Sampler includes filter cassette, calibration adapter, and rain cover for sampler; requires collection media (see above) and impaction  PM2.5 225-35  Substrate (see below) sold separately  IMPACT Sampler Inlet Only  PM2.5 P5420  PM10 P5420  Impaction Discs, 37 mm, pre-oiled, ready to use, disposable, required for sampling, limited shelf-life  25 225-35  Filter Cassette, required for sampling  Accessories  Petri Dish Slide, for filter transport  100 225-2-                                                                                                                                                                                                                                                                                                                                                                                                                                                                                                                                                                                                                                                                                                                                                                                                                                                                                                                                                                                                                                                                                                                                                                                                                                                                                                                                                                                                                                                                                                                                            |                                                                                                                                                                                                                                                                                                                                                                                                                                                    | 25 pk       | 225-1823             |
| IMPACT Sampler includes filter cassette, calibration adapter, and rain cover for sampler; requires collection media (see above) and impaction substrate (see below) sold separately  IMPACT Sampler Inlet Only  IMPACT Sampler Inlet Only  IMPACT Sampler Inlet Only  Impaction Discs, 37 mm, pre-oiled, ready to use, disposable, required for sampling, limited shelf-life  25 225-39  225-39  225-39  225-39  225-39  225-39  225-39  225-39  225-39  225-39  225-39  225-39  225-39  225-39  225-39  225-39  225-39  225-39  225-39  225-39  225-39  225-39  225-39  225-39  225-39  225-39  225-39  225-39  225-39  225-39  225-39  225-39  225-39  225-39  225-39  225-39  225-39  225-39  225-39  225-39  225-39  225-39  225-39  225-39  225-39  225-39  225-39  225-39  225-39  225-39  225-39  225-39  225-39  225-39  225-39  225-39  225-39  225-39  225-39  225-39  225-39  225-39  225-39  225-39  225-39  225-39  225-39  225-39  225-39  225-39  225-39  225-39  225-39  225-39  225-39  225-39  225-39  225-39  225-39  225-39  225-39  225-39  225-39  225-39  225-39  225-39  225-39  225-39  225-39  225-39  225-39  225-39  225-39  225-39  225-39  225-39  225-39  225-39  225-39  225-39  225-39  225-39  225-39  225-39  225-39  225-39  225-39  225-39  225-39  225-39  225-39  225-39  225-39  225-39  225-39  225-39  225-39  225-39  225-39  225-39  225-39  225-39  225-39  225-39  225-39  225-39  225-39  225-39  225-39  225-39  225-39  225-39  225-39  225-39  225-39  225-39  225-39  225-39  225-39  225-39  225-39  225-39  225-39  225-39  225-39  225-39  225-39  225-39  225-39  225-39  225-39  225-39  225-39  225-39  225-39  225-39  225-39  225-39  225-39  225-39  225-39  225-39  225-39  225-39  225-39  225-39  225-39  225-39  225-39  225-39  225-39  225-39  225-39  225-39  225-39  225-39  225-39  225-39  225-39  225-39  225-39  225-39  225-39  225-39  225-39  225-39  225-39  225-39  225-39  225-39  225-39  225-39  225-39  225-39  225-39  225-39  225-39  225-39  225-39  225-39  225-39  225-39  225-39  225-39  225-39  225-39  225-39  225-39  225-39  225-3 | PTFE Filters,§ 47 mm, 2.0-µm pore size, with PMP support ring                                                                                                                                                                                                                                                                                                                                                                                      |             | 225-1747             |
| substrate (see below) sold separately  IMPACT Sampler Inlet Only  PM2.5 P5420 PM10 P5420 Impaction Discs, 37 mm, pre-oiled, ready to use, disposable, required for sampling, limited shelf-life 25 225-39 50 225-39 Accessories Petri Dish Slide, for filter transport 100 225-2-39 Accessories                                                                                                                                                                                                                                                                                                                                                                                                                                                                                                                                                                                                                                                                                                                                                                                                                                                                                                                                                                                                                                                                                                                                                                                                                                                                                                                                                                                                                                                                                                                                                                                                                                                                                                                                                                                                                                | Sampling Heads/Replacement Parts                                                                                                                                                                                                                                                                                                                                                                                                                   |             |                      |
| MPACT Sampler Inlet Only PM2.5 P5420 PM10 P5420 Impaction Discs, 37 mm, pre-oiled, ready to use, disposable, required for sampling, limited shelf-life 25 225-39 50 225-39 Filter Cassette, required for sampling Accessories Petri Dish Slide, for filter transport 100 225-2-                                                                                                                                                                                                                                                                                                                                                                                                                                                                                                                                                                                                                                                                                                                                                                                                                                                                                                                                                                                                                                                                                                                                                                                                                                                                                                                                                                                                                                                                                                                                                                                                                                                                                                                                                                                                                                                | IMPACT Sampler includes filter cassette, calibration adapter, and rain cover for sampler; requires collection media (see above) and impaction                                                                                                                                                                                                                                                                                                      | PM2.5       | 225-392              |
| PM10 P5420 Impaction Discs, 37 mm, pre-oiled, ready to use, disposable, required for sampling, limited shelf-life 25 225-39 Filter Cassette, required for sampling 225-39 Accessories Petri Dish Slide, for filter transport 100 225-2-                                                                                                                                                                                                                                                                                                                                                                                                                                                                                                                                                                                                                                                                                                                                                                                                                                                                                                                                                                                                                                                                                                                                                                                                                                                                                                                                                                                                                                                                                                                                                                                                                                                                                                                                                                                                                                                                                        | substrate (see below) sold separately                                                                                                                                                                                                                                                                                                                                                                                                              | PM10        | 225-390              |
| Impaction Discs, 37 mm, pre-oiled, ready to use, disposable, required for sampling, limited shelf-life  25 225-39 50 225-39 Filter Cassette, required for sampling  Accessories Petri Dish Slide, for filter transport  100 225-2-                                                                                                                                                                                                                                                                                                                                                                                                                                                                                                                                                                                                                                                                                                                                                                                                                                                                                                                                                                                                                                                                                                                                                                                                                                                                                                                                                                                                                                                                                                                                                                                                                                                                                                                                                                                                                                                                                             | IMPACT Sampler Inlet Only                                                                                                                                                                                                                                                                                                                                                                                                                          | PM2.5       | P54204               |
| Filter Cassette, required for sampling 225-39 Accessories Petri Dish Slide, for filter transport 100 225-2-                                                                                                                                                                                                                                                                                                                                                                                                                                                                                                                                                                                                                                                                                                                                                                                                                                                                                                                                                                                                                                                                                                                                                                                                                                                                                                                                                                                                                                                                                                                                                                                                                                                                                                                                                                                                                                                                                                                                                                                                                    |                                                                                                                                                                                                                                                                                                                                                                                                                                                    | PM10        | P54202               |
| Filter Cassette, required for sampling  Accessories Petri Dish Slide, for filter transport  100 225-2-                                                                                                                                                                                                                                                                                                                                                                                                                                                                                                                                                                                                                                                                                                                                                                                                                                                                                                                                                                                                                                                                                                                                                                                                                                                                                                                                                                                                                                                                                                                                                                                                                                                                                                                                                                                                                                                                                                                                                                                                                         | Impaction Discs, 37 mm, pre-oiled, ready to use, disposable, required for sampling, limited shelf-life                                                                                                                                                                                                                                                                                                                                             | 25          | 225-395              |
| Accessories Petri Dish Slide, for filter transport 100 225-2-                                                                                                                                                                                                                                                                                                                                                                                                                                                                                                                                                                                                                                                                                                                                                                                                                                                                                                                                                                                                                                                                                                                                                                                                                                                                                                                                                                                                                                                                                                                                                                                                                                                                                                                                                                                                                                                                                                                                                                                                                                                                  |                                                                                                                                                                                                                                                                                                                                                                                                                                                    | 50          | 225-395A             |
| Petri Dish Slide, for filter transport 100 225-2-                                                                                                                                                                                                                                                                                                                                                                                                                                                                                                                                                                                                                                                                                                                                                                                                                                                                                                                                                                                                                                                                                                                                                                                                                                                                                                                                                                                                                                                                                                                                                                                                                                                                                                                                                                                                                                                                                                                                                                                                                                                                              | Filter Cassette, required for sampling                                                                                                                                                                                                                                                                                                                                                                                                             |             | 225-396              |
|                                                                                                                                                                                                                                                                                                                                                                                                                                                                                                                                                                                                                                                                                                                                                                                                                                                                                                                                                                                                                                                                                                                                                                                                                                                                                                                                                                                                                                                                                                                                                                                                                                                                                                                                                                                                                                                                                                                                                                                                                                                                                                                                | Accessories                                                                                                                                                                                                                                                                                                                                                                                                                                        |             |                      |
|                                                                                                                                                                                                                                                                                                                                                                                                                                                                                                                                                                                                                                                                                                                                                                                                                                                                                                                                                                                                                                                                                                                                                                                                                                                                                                                                                                                                                                                                                                                                                                                                                                                                                                                                                                                                                                                                                                                                                                                                                                                                                                                                | Petri Dish Slide, for filter transport                                                                                                                                                                                                                                                                                                                                                                                                             | 100         | 225-2-01             |
| DataTrac Software Cable, for Leland Legacy, USB; software available via free download 877-92                                                                                                                                                                                                                                                                                                                                                                                                                                                                                                                                                                                                                                                                                                                                                                                                                                                                                                                                                                                                                                                                                                                                                                                                                                                                                                                                                                                                                                                                                                                                                                                                                                                                                                                                                                                                                                                                                                                                                                                                                                   | DataTrac Software Cable, for Leland Legacy, USB; software available via free download                                                                                                                                                                                                                                                                                                                                                              |             | 877-92               |