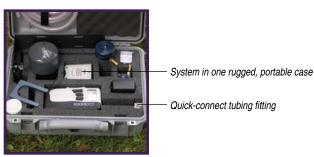

## **DPS Deployable Particulate Sampler System**

Ambient and Indoor PM10 or PM2.5 Sampling

- 24-hour ambient PM10 or PM2.5 sampling
- Compact and portable only one case!
  - Weighs only 13 pounds (5.9 kg)

## Modular components and quick-connect tubing for fast setup

- Disposable ready-to-use impaction discs no cleaning or greasing
- Convenient filter cassette and opener for fast media changes
- Program pump for unattended sample runs
- Quick-mount bracket for installing sampling head virtually anywhere
- Patented<sup>‡</sup> IMPACT sampling head available for PM10 or PM2.5