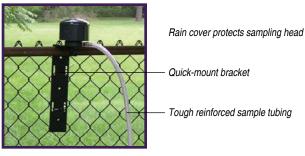

## Modular components and quick-connect tubing for fast setup

- Disposable ready-to-use impaction discs no cleaning or greasing
- Convenient filter cassette and opener for fast media changes
- Program pump for unattended sample runs
- Quick-mount bracket for installing sampling head virtually anywhere
- Patented<sup>‡</sup> IMPACT sampling head available for PM10 or PM2.5

## Ideal for remote locations or indoor air sampling

- 24-hour Li-Ion battery-operated system
- Easy, secure operation from within heavy-duty lockable case
- Rain cover protects sampling head
- Low noise for indoors