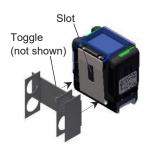

## Impinger Holders for AirChek TOUCH, Essential, and Connect Sample Pumps Cat. Nos. 225-20-03 and 225-20-04 Operating Instructions

Attach Double Glass Midget Impinger Holder Cat. No. 225-20-03 or Single PFA Impinger Holder Cat. No. 225-20-04 to your AirChek® TOUCH, Essential, or Connect pump as follows (*Cat. No. 225-20-03 holder is shown*):

 Turn the holder on its side and insert the toggle on the back into the slot in the pump belt clip.

2. Rotate the holder 90 degrees so that the toggle catches securely inside either side of the slot and the bottom plate of the holder is parallel with the bottom of the pump.