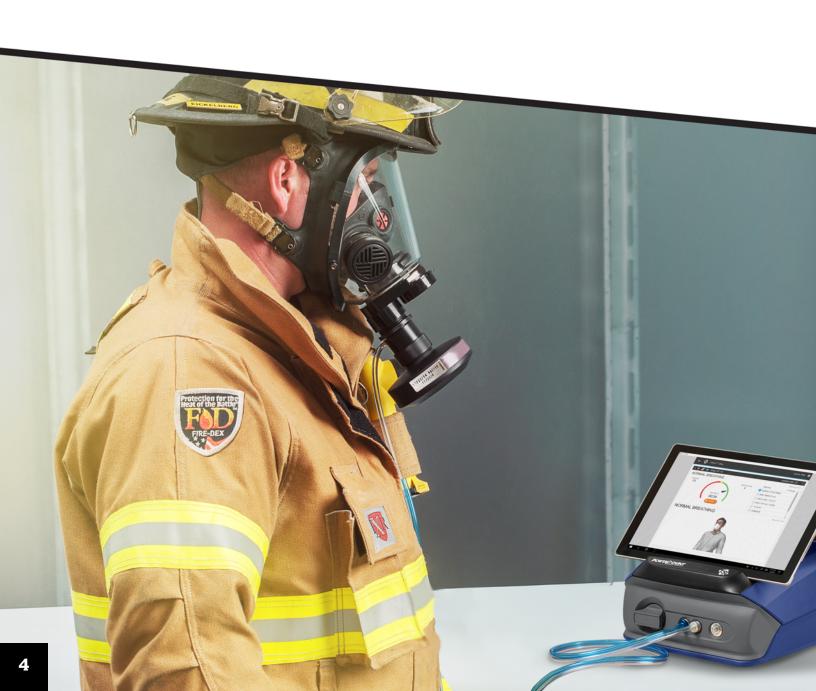

## TRUST PORTACOUNT: THE ONE FIT TEST FOR ANY RESPIRATOR

Simplify your fit test program with one consistent and objective fit testing experience across any respirator you use. SCBA masks, Air Purifying Respirators (APRs) for post-burn overhaul, and N95s for medical calls can all be fit tested with the PortaCount platform.

FIT TEST FOR THE RIGHT REASON

Respirator fit testing is about more than compliance with standards or about "checking the box" as quickly as possible, it's about safety. Staff working in dangerous environments deserve the very best protection possible from a respirator.

PortaCount Fit Testers deliver safety by utilizing the most effective quantitative fit testing method available to identify poor fitting masks. Industry-first features train staff how respirators should be worn to be most protective.