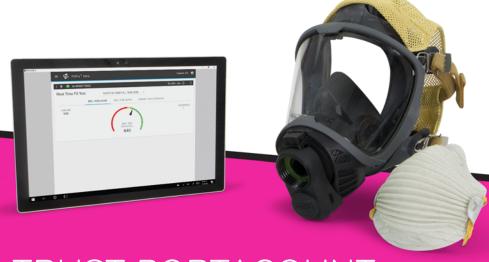

## TRUST PORTACOUNT: THE ONE FIT TEST FOR ANY RESPIRATOR

Simplify your fit test program with one consistent and objective fit testing experience across any respirator you use. SCBA masks, Air Purifying Respirators (APRs) for post-burn overhaul, and N95s for medical calls can all be fit tested with the PortaCount platform.

# ACHIEVE A BETTER FIT

#### AND A MORE PRODUCTIVE YOU

The new PortaCount® Respirator Fit Tester features intelligent touchscreen solutions, providing assistance across your entire respiratory protection program from training through compliance.