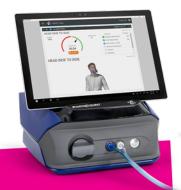

#### FITCHECK MODE™

Utilize a real-time radial display or live graph to show how a respirator's fit changes throughout donning and adjustment. Real-time FitCheck Mode allows you to quickly identify the right mask and provide staff with a better understanding of how their respirator fits. Instant fit feedback reduces failed fit tests and allows you to achieve a better fit in less time.

#### FEWER STEPS TO A FIT TEST

Starting a fit test is easy, simply complete the "Assign Person" screen and push "Start." The instrument does the rest. A simplified interface means a more user-friendly experience and an efficient use of your time.