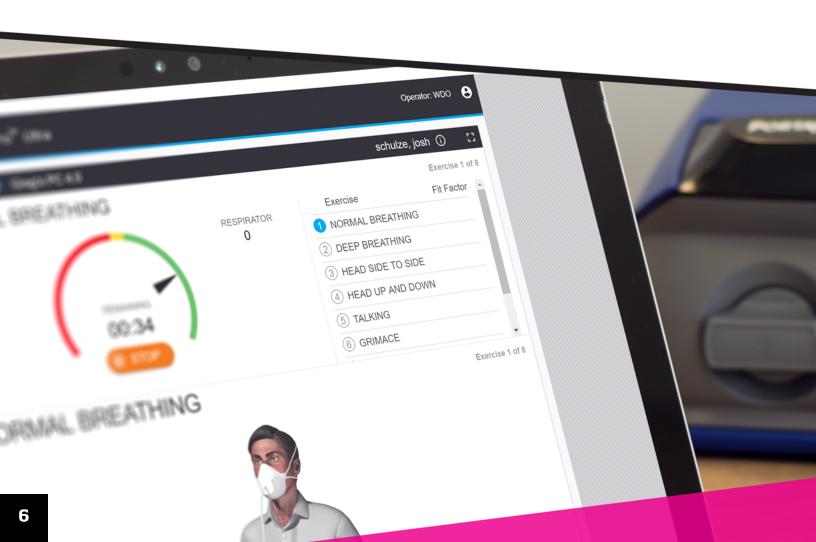

#### FITCHECK MODE™

Utilize a real-time radial display or live graph to show how a respirator's fit changes throughout donning and adjustment. Real-time FitCheck Mode allows you to quickly identify the right mask and provide staff with a better understanding of how their respirator fits. Instant fit feedback reduces failed fit tests and allows you to achieve a better fit in less time.

#### FEWER STEPS TO A FIT TEST

Starting a fit test is easy, simply complete the "Assign Person" screen and push "Start." The instrument does the rest. A simplified interface means a more user-friendly experience and an efficient use of your time.