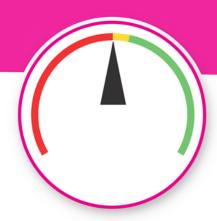

#### FITCHECK MODE™

Utilize a real-time radial display or live graph to show how a respirator's fit changes throughout donning and adjustment. Real-time FitCheck Mode allows you to quickly identify the right mask and provide staff with a better understanding of how their respirator fits. Instant fit feedback reduces failed fit tests and allows you to achieve a better fit in less time.