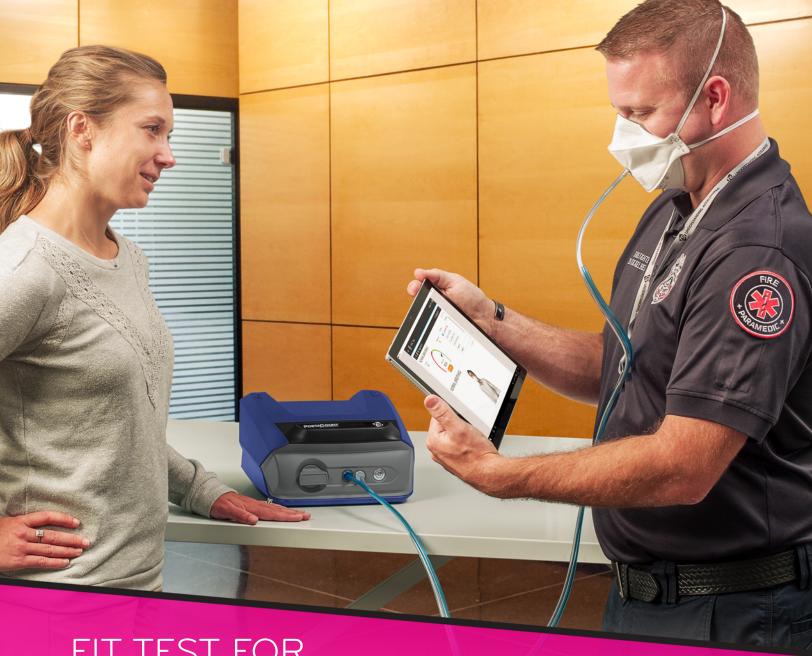

## MEASURE SAFETY IN ACTION

Provide staff with a respirator fit test they can both learn from and count on. PortaCount Fit Testers combine real-time and real-world measurements to advance respirator safety beyond what any other fit test can deliver.

#### **REAL-TIME MEASUREMENTS**

Real-time measurements not only allow you to quickly find the correct size mask, but also provide the people in your department with a greater understanding of how and when their respirator best protects them.

#### **REAL-WORLD SAFETY**

Real-world measurements evaluate respirator fit during actual movement, breathing and talking; providing an accurate reflection of how a respirator will protect staff on the job.