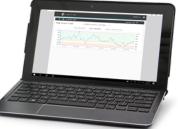

#### FIT TESTING REIMAGINED

TSI has redesigned every aspect of FitPro Ultra Software to improve the user experience and create the most powerful fit test software available. From touchscreen tablets to PC laptops, FitPro Ultra Fit Test Software is easy to use and is similar in design to applications you use every day on your own personal devices.

#### **DEVICE FLEXIBLE**

FitPro Ultra Software is compatible with Windows® tablets\* and laptops\*\*.

Android™ and iOS® support is to come.

- \* FitPro Ultra compatible with tablets running
- versions of Windows 10 and newer.