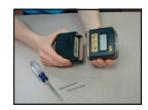

4. Charge the new battery pack attached to or detached from the pump using only the charging jack on the **back** of the battery pack.

Battery attached to pump

Battery detached from pump