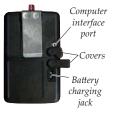

4. Charge the new battery pack attached to or detached from the pump using only the charging jack on the **back** of the battery pack.

Battery attached to pump

Battery detached from pump