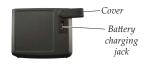

4. Charge the new battery pack attached to or detached from the pump using only the charging jack on the **back** of the battery pack.

Battery attached to pump

Battery detached from pump