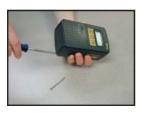

#### **Battery Replacement Notes:**

- To retain history, ensure the pump has gone to SLEEP after the last run. The battery
  pack should not be removed while the pump is running.
- Replacing the battery pack may erase scheduled runs programmed with DataTrac 2000 software. After replacing the battery pack, use the software to reprogram the scheduled runs in the AirChek 2000 pump.
- Replacing the battery pack will erase sampling time, delayed start, and other settings entered using the pump keypad. Reset these parameters after replacing the battery pack.
- To remove a battery pack, release the battery pack by removing the two security screws located on the bottom of the battery pack. Pull the battery pack away from the pump body.

- To install a battery pack, carefully align the power connector on the replacement battery pack with the terminal on the bottom of the pump base plate and push the battery pack into place.
- 3. Replace and tighten the two security screws removed in Step 1.