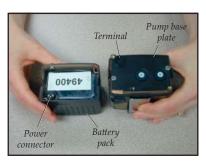

#### **Battery Replacement Notes:**

- To retain history, ensure the pump has gone to SLEEP after the last run. The battery
  pack should not be removed while the pump is running.
- Replacing the battery pack may erase scheduled runs programmed with DataTrac 2000 software. After replacing the battery pack, use the software to reprogram the scheduled runs in the AirChek 2000 pump.
- Replacing the battery pack will erase sampling time, delayed start, and other settings entered using the pump keypad. Reset these parameters after replacing the battery pack.
- To remove a battery pack, release the battery pack by removing the two security screws located on the bottom of the battery pack. Pull the battery pack away from the pump body.

- To install a battery pack, carefully align the power connector on the replacement battery pack with the terminal on the bottom of the pump base plate and push the battery pack into place.
- 3. Replace and tighten the two security screws removed in Step 1.