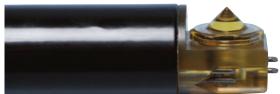

Standard 1" (2.5 cm) Intrinsically Safe Probe

Optional 5/8" (1.6 cm) Probe

Standard or Chemical Probe 1" (2.5 cm) in diameter

Small Probe 5/8" (1.6 cm) in diameter

**Weight:** 7.8 lbs. (2.9 kg)

**Enclosure Rating:** NEMA 3

Accuracy: Measurements of fluid depth accurate to within 1/100' (3.05 mm),