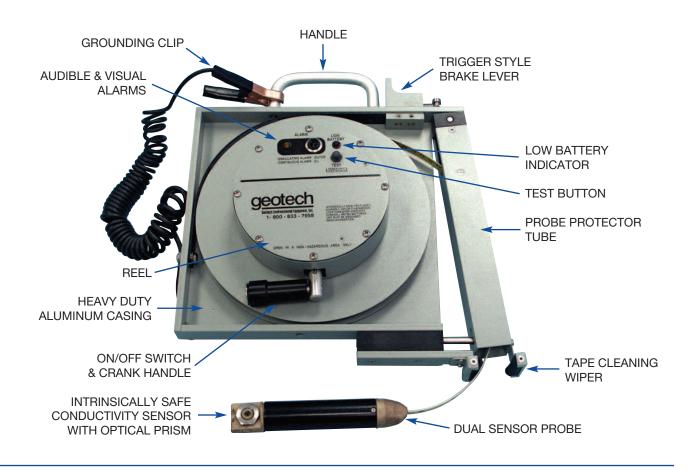

#### **FEATURES**

- Rugged ORS-Style Frame, lightweight construction
   Packaged in NEMA 3, weather resistant, rugged aluminum
   housing. Includes wiper assembly to clean and reduce dirt
   and hydrocarbons from entering the reel assembly.
- Dependable, highly accurate
   Measurements to depth of fluid are accurate to within 1/100'
   (3.05mm). Can detect hydrocarbon layers as thin as 1/200'
   (1.52mm).
- Trigger-style brake lever
   Holds the tape in position while measurements are recorded
- Industry standard reliability
   More than 8,000 units in use worldwide
- Easy to use
   Each portable unit is calibrated and comes complete for immediate use
- · Grounding clip provided for anti-static safety
- Automatic sleep function (Power Conservation Mode)
- Field replaceable sensing prisms on standard and chemical probes
- Made in USA
- · Rental units available
- · Chemically resistant probe available
- Optional small diameter probe is only 5/8" (1.6 cm) in diameter

#### **SPECIFICATIONS**

Power: 9 Volt DC (six field replaceable AA size batteries)

**Detectors:** Optical prism (includes field replaceable spare) and conductivity sensor

**Dimensions:** 12" x 12" x 4" (30.48 x 30.48 x 10.16 cm)