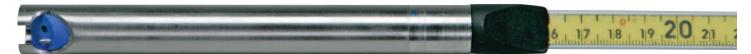

Standard 1" (2.5 cm) Intrinsically Safe Probe

Optional 5/8" (1.6 cm) Probe

Standard or Chemical Probe 1" (2.5 cm) in diameter

Small Probe 5/8" (1.6 cm) in diameter

**Weight:** 7.8 lbs. (2.9 kg)

**Enclosure Rating:** NEMA 3

Accuracy: Measurements of fluid depth accurate to within 1/100' (3.05 mm),