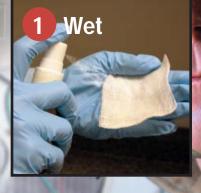

MethAlert provides the fast answers you need to make field decisions on the spot. Quickly identify meth residue hot spots from 15 to 5000  $\mu$ g/100 cm<sup>2</sup> with the easy MethAlert colorimetric wipe test. Simply wet, wipe, spray, and observe for color change. MethAlert is ideal for use in multi-unit buildings, inside rooms near the meth cooking area, and as a quick check during remediation.