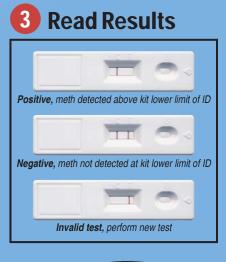

*Make informed decisions in the field!* MethChek<sup>®</sup> Kits provide on-the-spot semi-quantitative assessment of meth residue at the lowest state cleanup guideline of 50 ng/100 cm<sup>2</sup> (100, 500, and 1500 ng sensitivities also available). Simply wipe, extract, and read results. Combine MethChek with MethAlert (*see opposite side*) for easy pre-assessment and cleanup plan development. MethChek is an ideal post-assessment tool to determine the need for further cleaning before sending cleanup crews away.