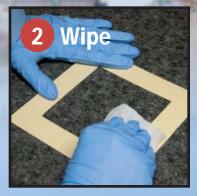

MethAlert provides the fast answers you need to make field decisions on the spot. Quickly identify meth residue hot spots from 15 to 5000  $\mu$ g/100 cm<sup>2</sup> with the easy MethAlert colorimetric wipe test. Simply wet, wipe, spray, and observe for color change. MethAlert is ideal for use in multi-unit buildings, inside rooms near the meth cooking area, and as a quick check during remediation.