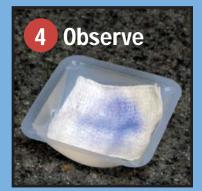

MethAlert provides the fast answers you need to make field decisions on the spot. Quickly identify meth residue hot spots from 15 to 5000  $\mu$ g/100 cm<sup>2</sup> with the easy MethAlert colorimetric wipe test. Simply wet, wipe, spray, and observe for color change. MethAlert is ideal for use in multi-unit buildings, inside rooms near the meth cooking area, and as a quick check during remediation.