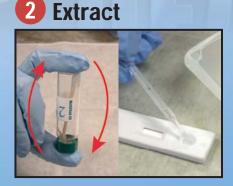

*Make informed decisions in the field!* MethChek<sup>®</sup> Kits provide on-the-spot semi-quantitative assessment of meth residue at the lowest state cleanup guideline of 50 ng/100 cm<sup>2</sup> (100, 500, and 1500 ng sensitivities also available). Simply wipe, extract, and read results. Combine MethChek with MethAlert (*see opposite side*) for easy pre-assessment and cleanup plan development. MethChek is an ideal post-assessment tool to determine the need for further cleaning before sending cleanup crews away.

## Easy MethChek Ordering

Simply order the kit with the desired sensitivity.

Kits include gauze wipes/swabs, trays, templates, gloves, syringes (except MethChek 50), reagents, detection cartridges with disposable pipette, bags, instructions, and SDS.