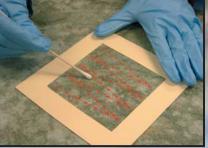

*Make informed decisions in the field!* MethChek<sup>®</sup> Kits provide on-the-spot semi-quantitative assessment of meth residue at the lowest state cleanup guideline of 50 ng/100 cm<sup>2</sup> (100, 500, and 1500 ng sensitivities also available). Simply wipe, extract, and read results. Combine MethChek with MethAlert (*see opposite side*) for easy pre-assessment and cleanup plan development. MethChek is an ideal post-assessment tool to determine the need for further cleaning before sending cleanup crews away.

## Easy MethChek Ordering

Simply order the kit with the desired sensitivity.

Kits include gauze wipes/swabs, trays, templates, gloves, syringes (except MethChek 50), reagents, detection cartridges with disposable pipette, bags, instructions, and SDS.