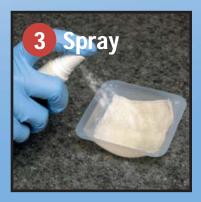

MethAlert provides the fast answers you need to make field decisions on the spot. Quickly identify meth residue hot spots from 15 to 5000  $\mu$ g/100 cm<sup>2</sup> with the easy MethAlert colorimetric wipe test. Simply wet, wipe, spray, and observe for color change. MethAlert is ideal for use in multi-unit buildings, inside rooms near the meth cooking area, and as a quick check during remediation.