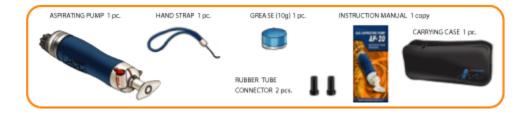

## **AP-20 Sampling Pump Kit**

- AP-20 Sampling Pump
- Hand strap 1pce.
- Rubber tube connector 2pcs.
- Carrying case 1pce.
- Lubricant/Grease (10g) 1pce.
- Instruction manual 1 copy