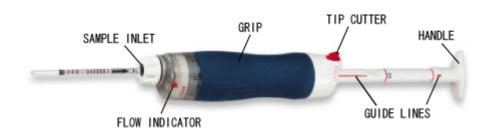

## Model AP-20 Sampling Pump

- Ergonomically designed. Soft contoured grip prevents slipping. Easy to pull handle. Antibacterial material for Hygiene purpose.
- Sample Finish Indicator pops up when sampling is completed. The skeleton cover makes it easy to see.
- Ends of detector tubes cut with the ceramic tip cutter easily and safely. A cover on the tip cutter prevents the scattering of glass shards until it is convenient to discard them.
- No power source is required making it truly portable for all applications.
- Rugged construction for even the harshest of environments.
- Patents and Certificates:
  - ISO 9001 Certified
  - SEI Certified ANSI/ISEA 102-1990 (R2003) (Safety Equipment Institute)
  - United States Design Patent No. US D467, 334 S
  - Certificate of Design Registration in Japan No.1131898
  - Certificate in Conformity with DIN EN 1231 by BIA in Germany