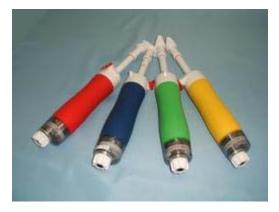

## **Color Variation**

- Model AP-20 : Blue [Standard]
- Model AP-20R : Red
- Model AP-20G : Green
- Model AP-20Y : Yellow